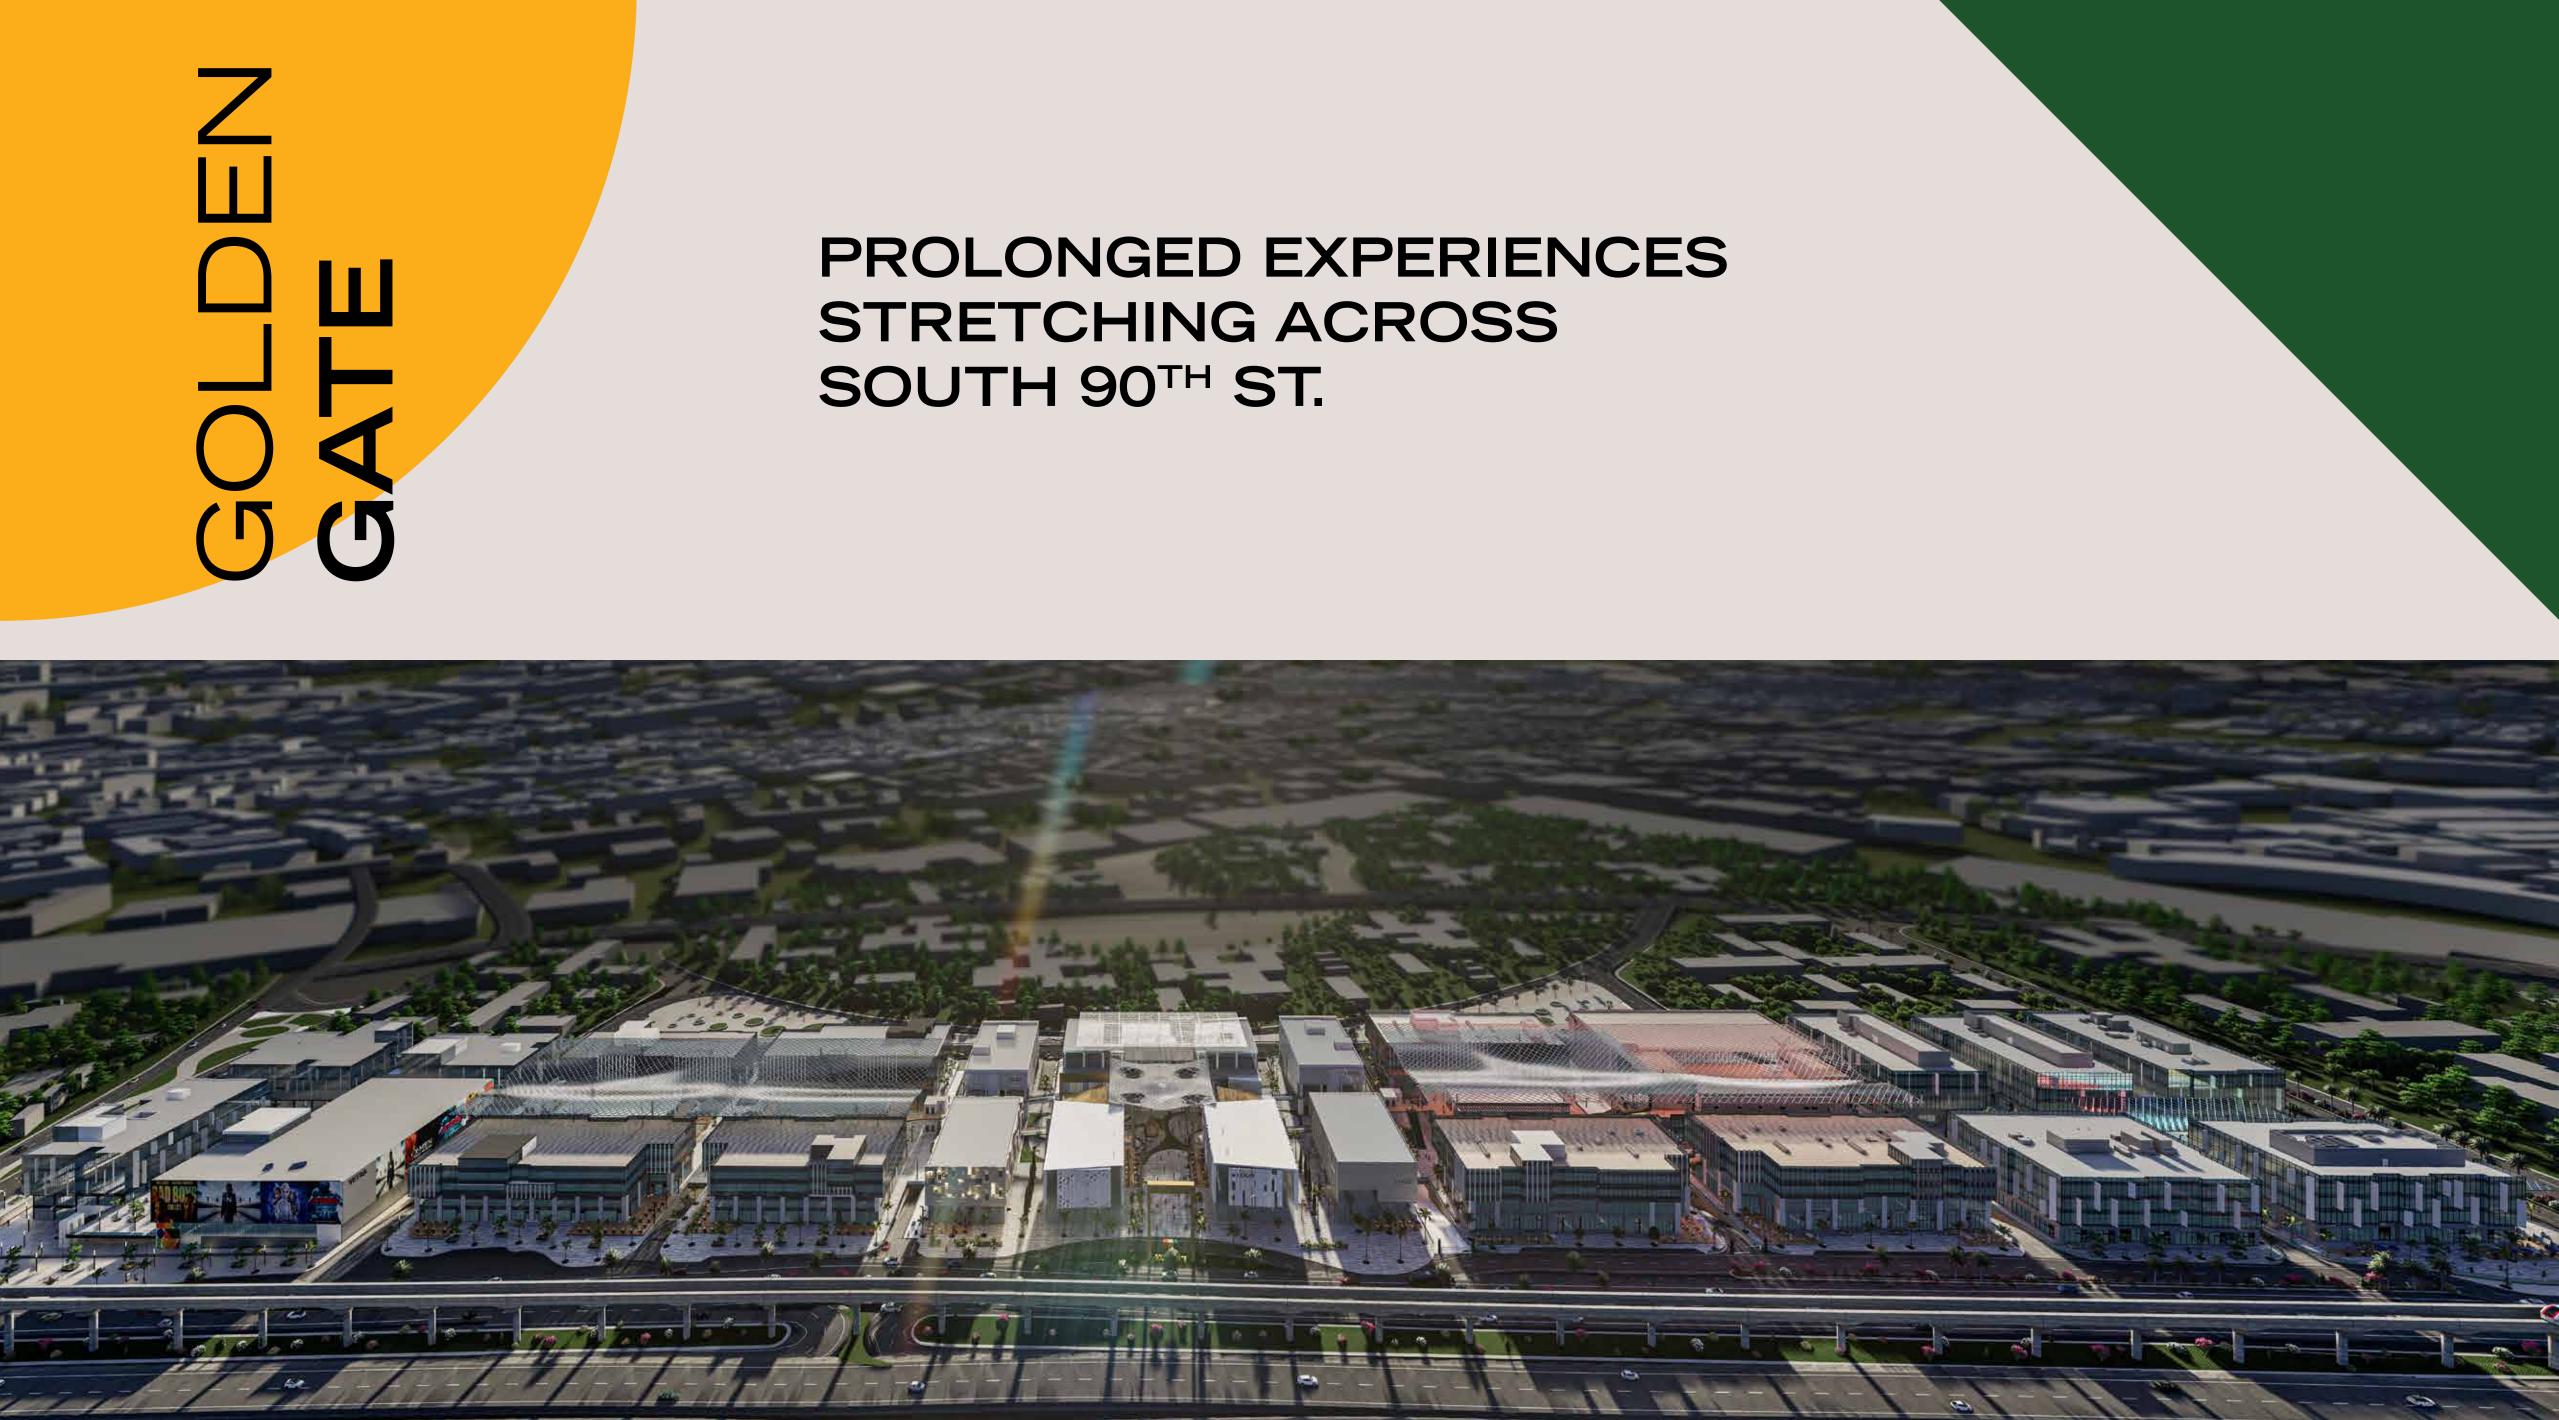

## **INTRODUCING GOLDEN GATE AN OUTDOOR EXPERIENCE EMBRACING WORLDS WITHIN**

Rolling out on an impressive 160,109 Sqm of land, Golden Gate is an iconic landmark of outdoor discovery, as well as a multi-layered experience, melding top-grade office spaces, retail luxuries and memorable dining options with high-end entertainment in the heart of South 90<sup>th</sup> St.

Expertly masterplanned by ROCC Offices and Commercial Centers, Golden Gate re-imagines accelerated productivity and social interaction from an innovative perspective to re-define integration, as well as modern-day convenience under one joyful roof. The development is artfully envisaged to boast five seamlessly interconnected districts where each neighborhood offers a dramatically different version of the project, thanks to a breakthrough vision, comprised of mixeduse buildings, stand alone offices and retail, in addition to a luxury shopping zone at its heart, as well as a soulful retail experience packed with eye candy of all sorts.

# 

Boasting the longest facade, overlooking South 90<sup>th</sup> St., Golden Gate is smartly interconnected to four main access roads while enjoying a strategic location on the main road leading in and out of the 5<sup>th</sup> Settlement. The development directly faces the AUC from the opposite side and is ideally situated 800 meters away from the nearest monorail station, connecting Greater Cairo's East and West with cutting-edge trains every 90 seconds. Golden Gate proudly sets itself a central business hub and a thriving retail haven, easily accessible by more than 20 residential compounds that lie within a 5 km radius.