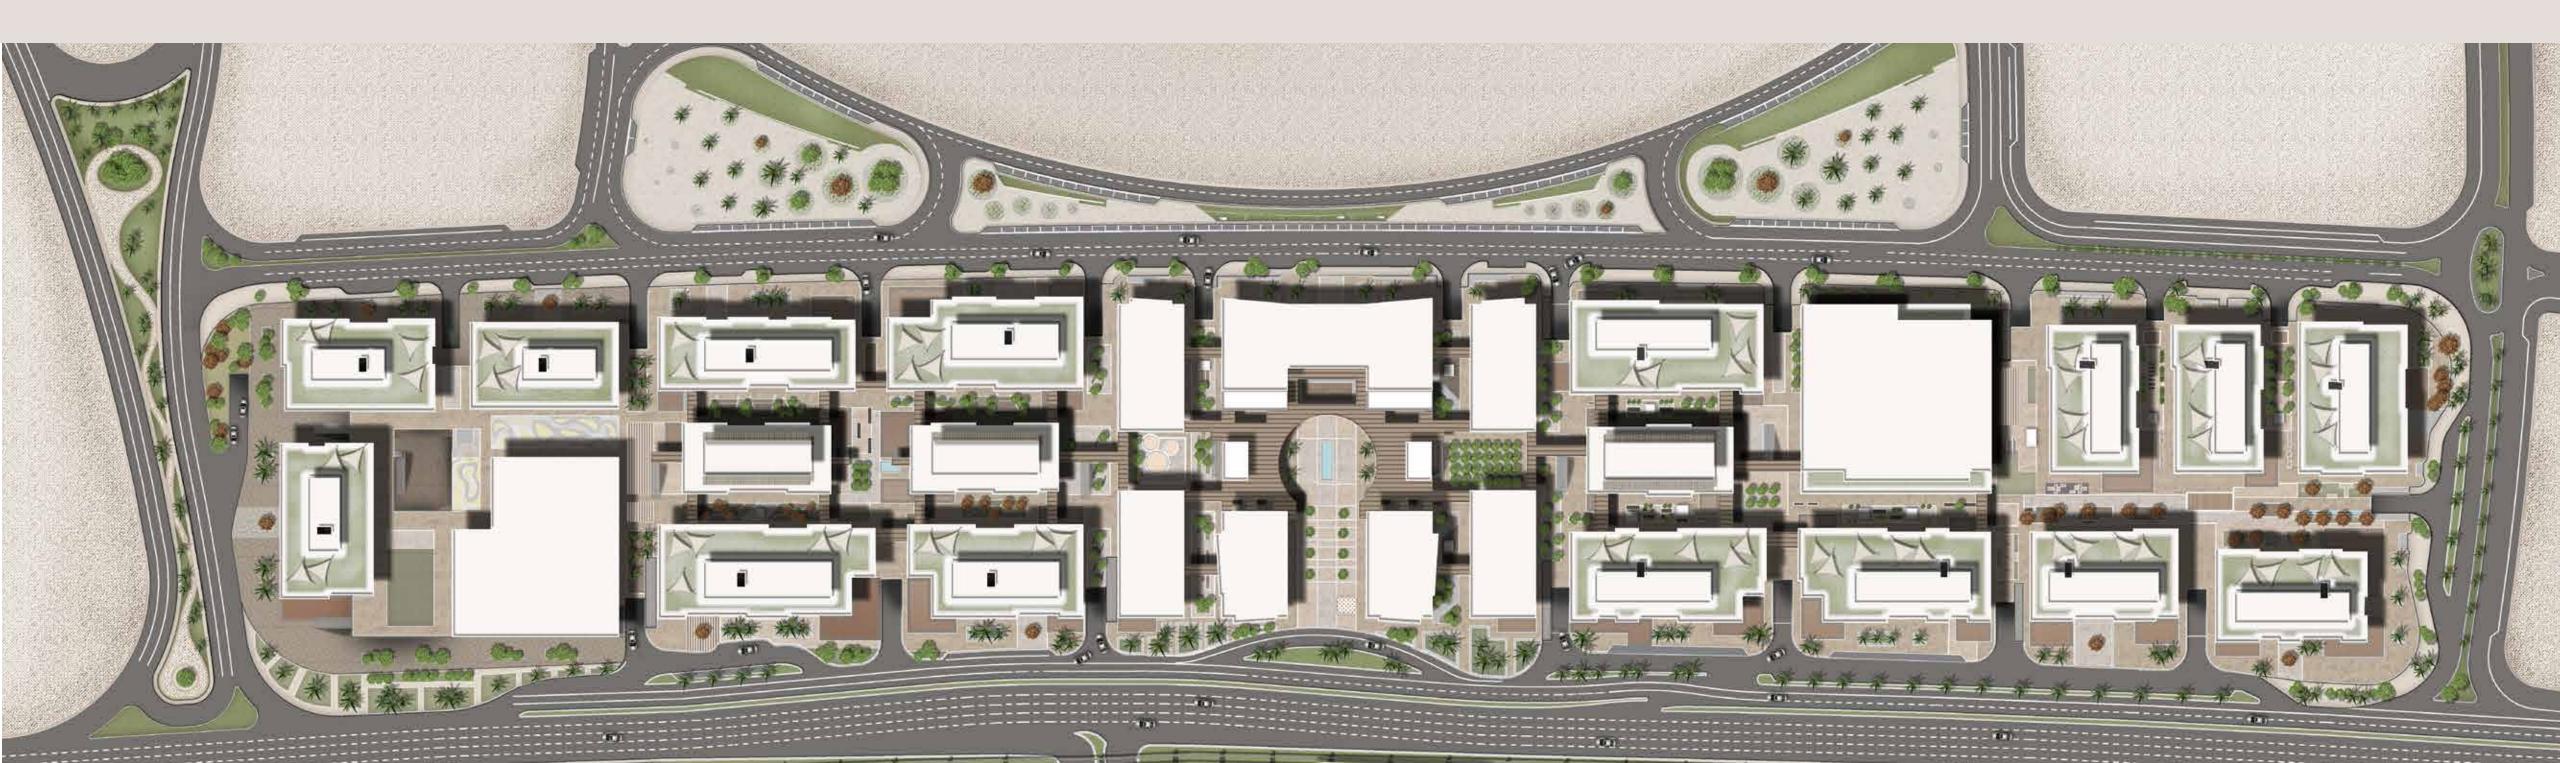

## **INTRODUCING GOLDEN GATE AN OUTDOOR EXPERIENCE EMBRACING WORLDS WITHIN**

Rolling out on an impressive 160,109 Sqm of land, Golden Gate is an iconic landmark of outdoor discovery, as well as a multi-layered experience, melding top-grade office spaces, retail luxuries and memorable dining options with high-end entertainment in the heart of South 90<sup>th</sup> St.

Expertly masterplanned by ROCC Offices and Commercial Centers, Golden Gate re-imagines accelerated productivity and social interaction from an innovative perspective to re-define integration, as well as modern-day convenience under one joyful roof. The development is artfully envisaged to boast five seamlessly interconnected districts where each neighborhood offers a dramatically different version of the project, thanks to a breakthrough vision, comprised of mixeduse buildings, stand alone offices and retail, in addition to a luxury shopping zone at its heart, as well as a soulful retail experience packed with eye candy of all sorts.