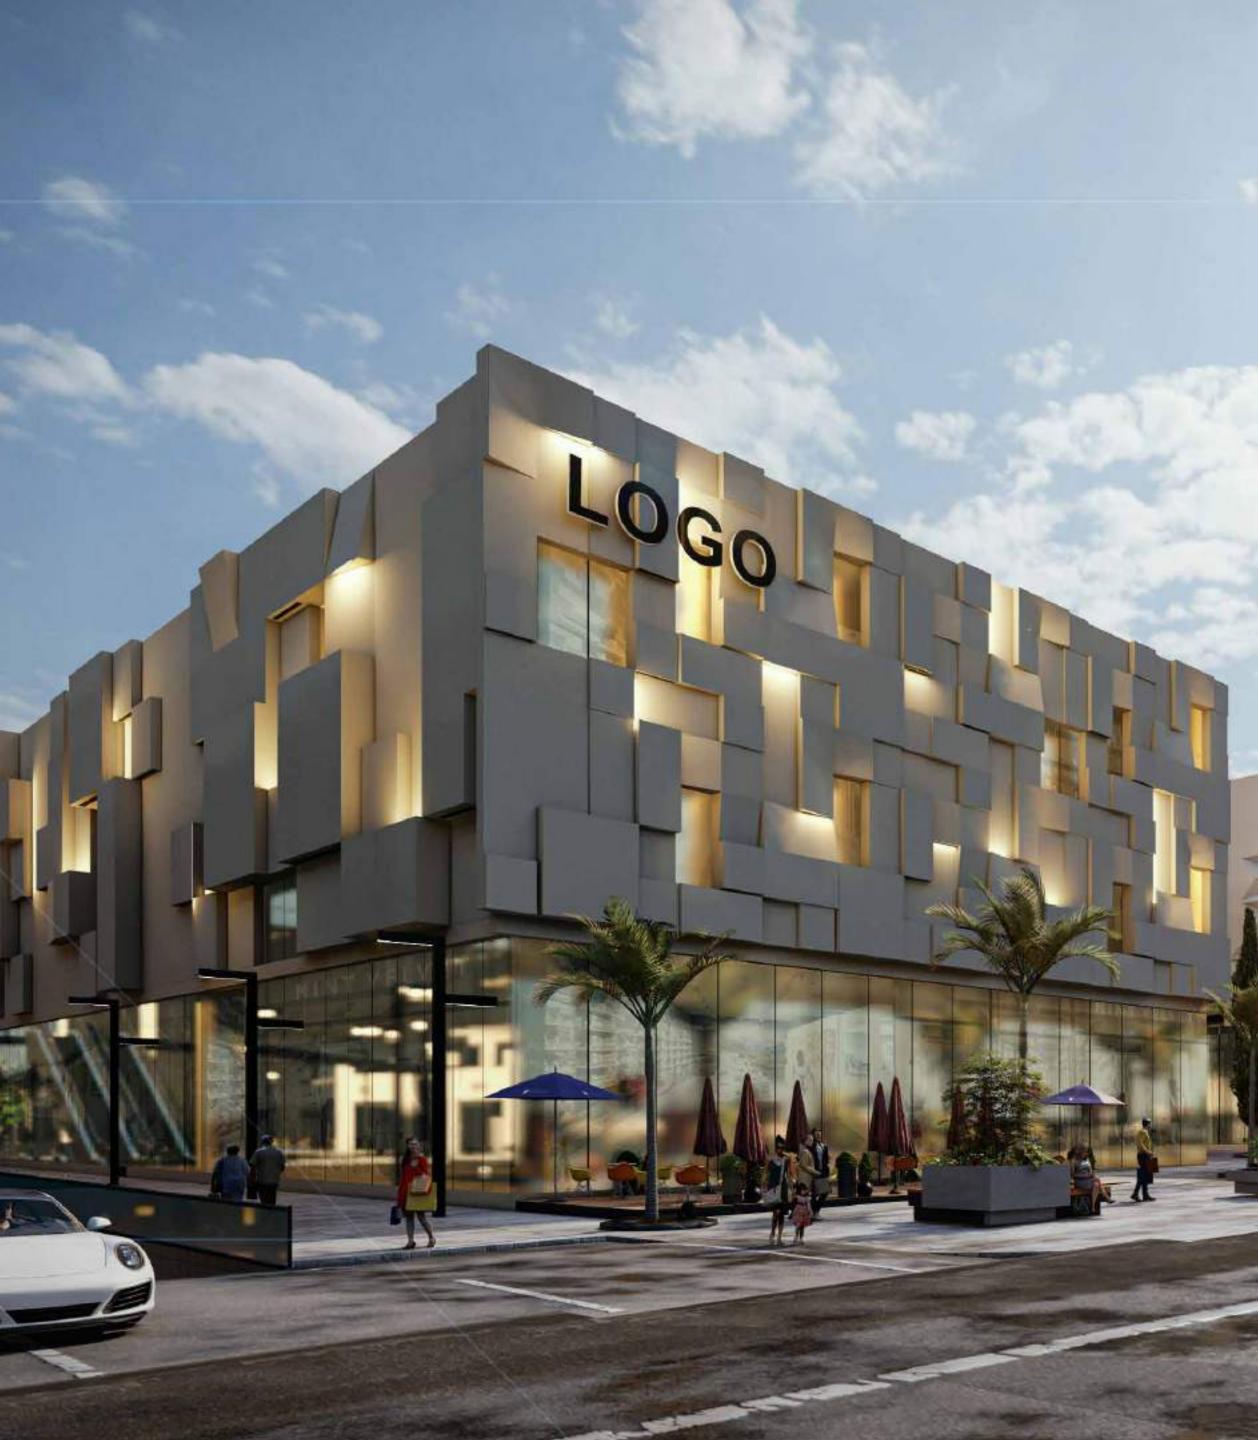

# STAND-ALONE OFFICE SPACES INSPIRING BUSINESS GROWTH

Golden Gate offers an exclusive opportunity for business professionals and forwardthinking brains to exponentially grow and network in a collaborative work environment where retail luxuries redefine business unusual, every single day.

Mindfully located on two ends of the land, Golden Gate's 4 floor stand alone office buildings introduce a fresh outtake on business unusual, thanks to unique clusters that shape a contemporary business park where support retail delights reign on the ground floor. Boasting sleek facades with sweeping glass windows, all offices invite changing scenery and natural day light inside while benefiting from interactive and an open retail zone in their heart. Ideal for large corporations and rising businesses alike, Golden Gate's stand alone offices are synonymous with ultimate flexibility, thanks to a wide range of spaces to suit every industry type.