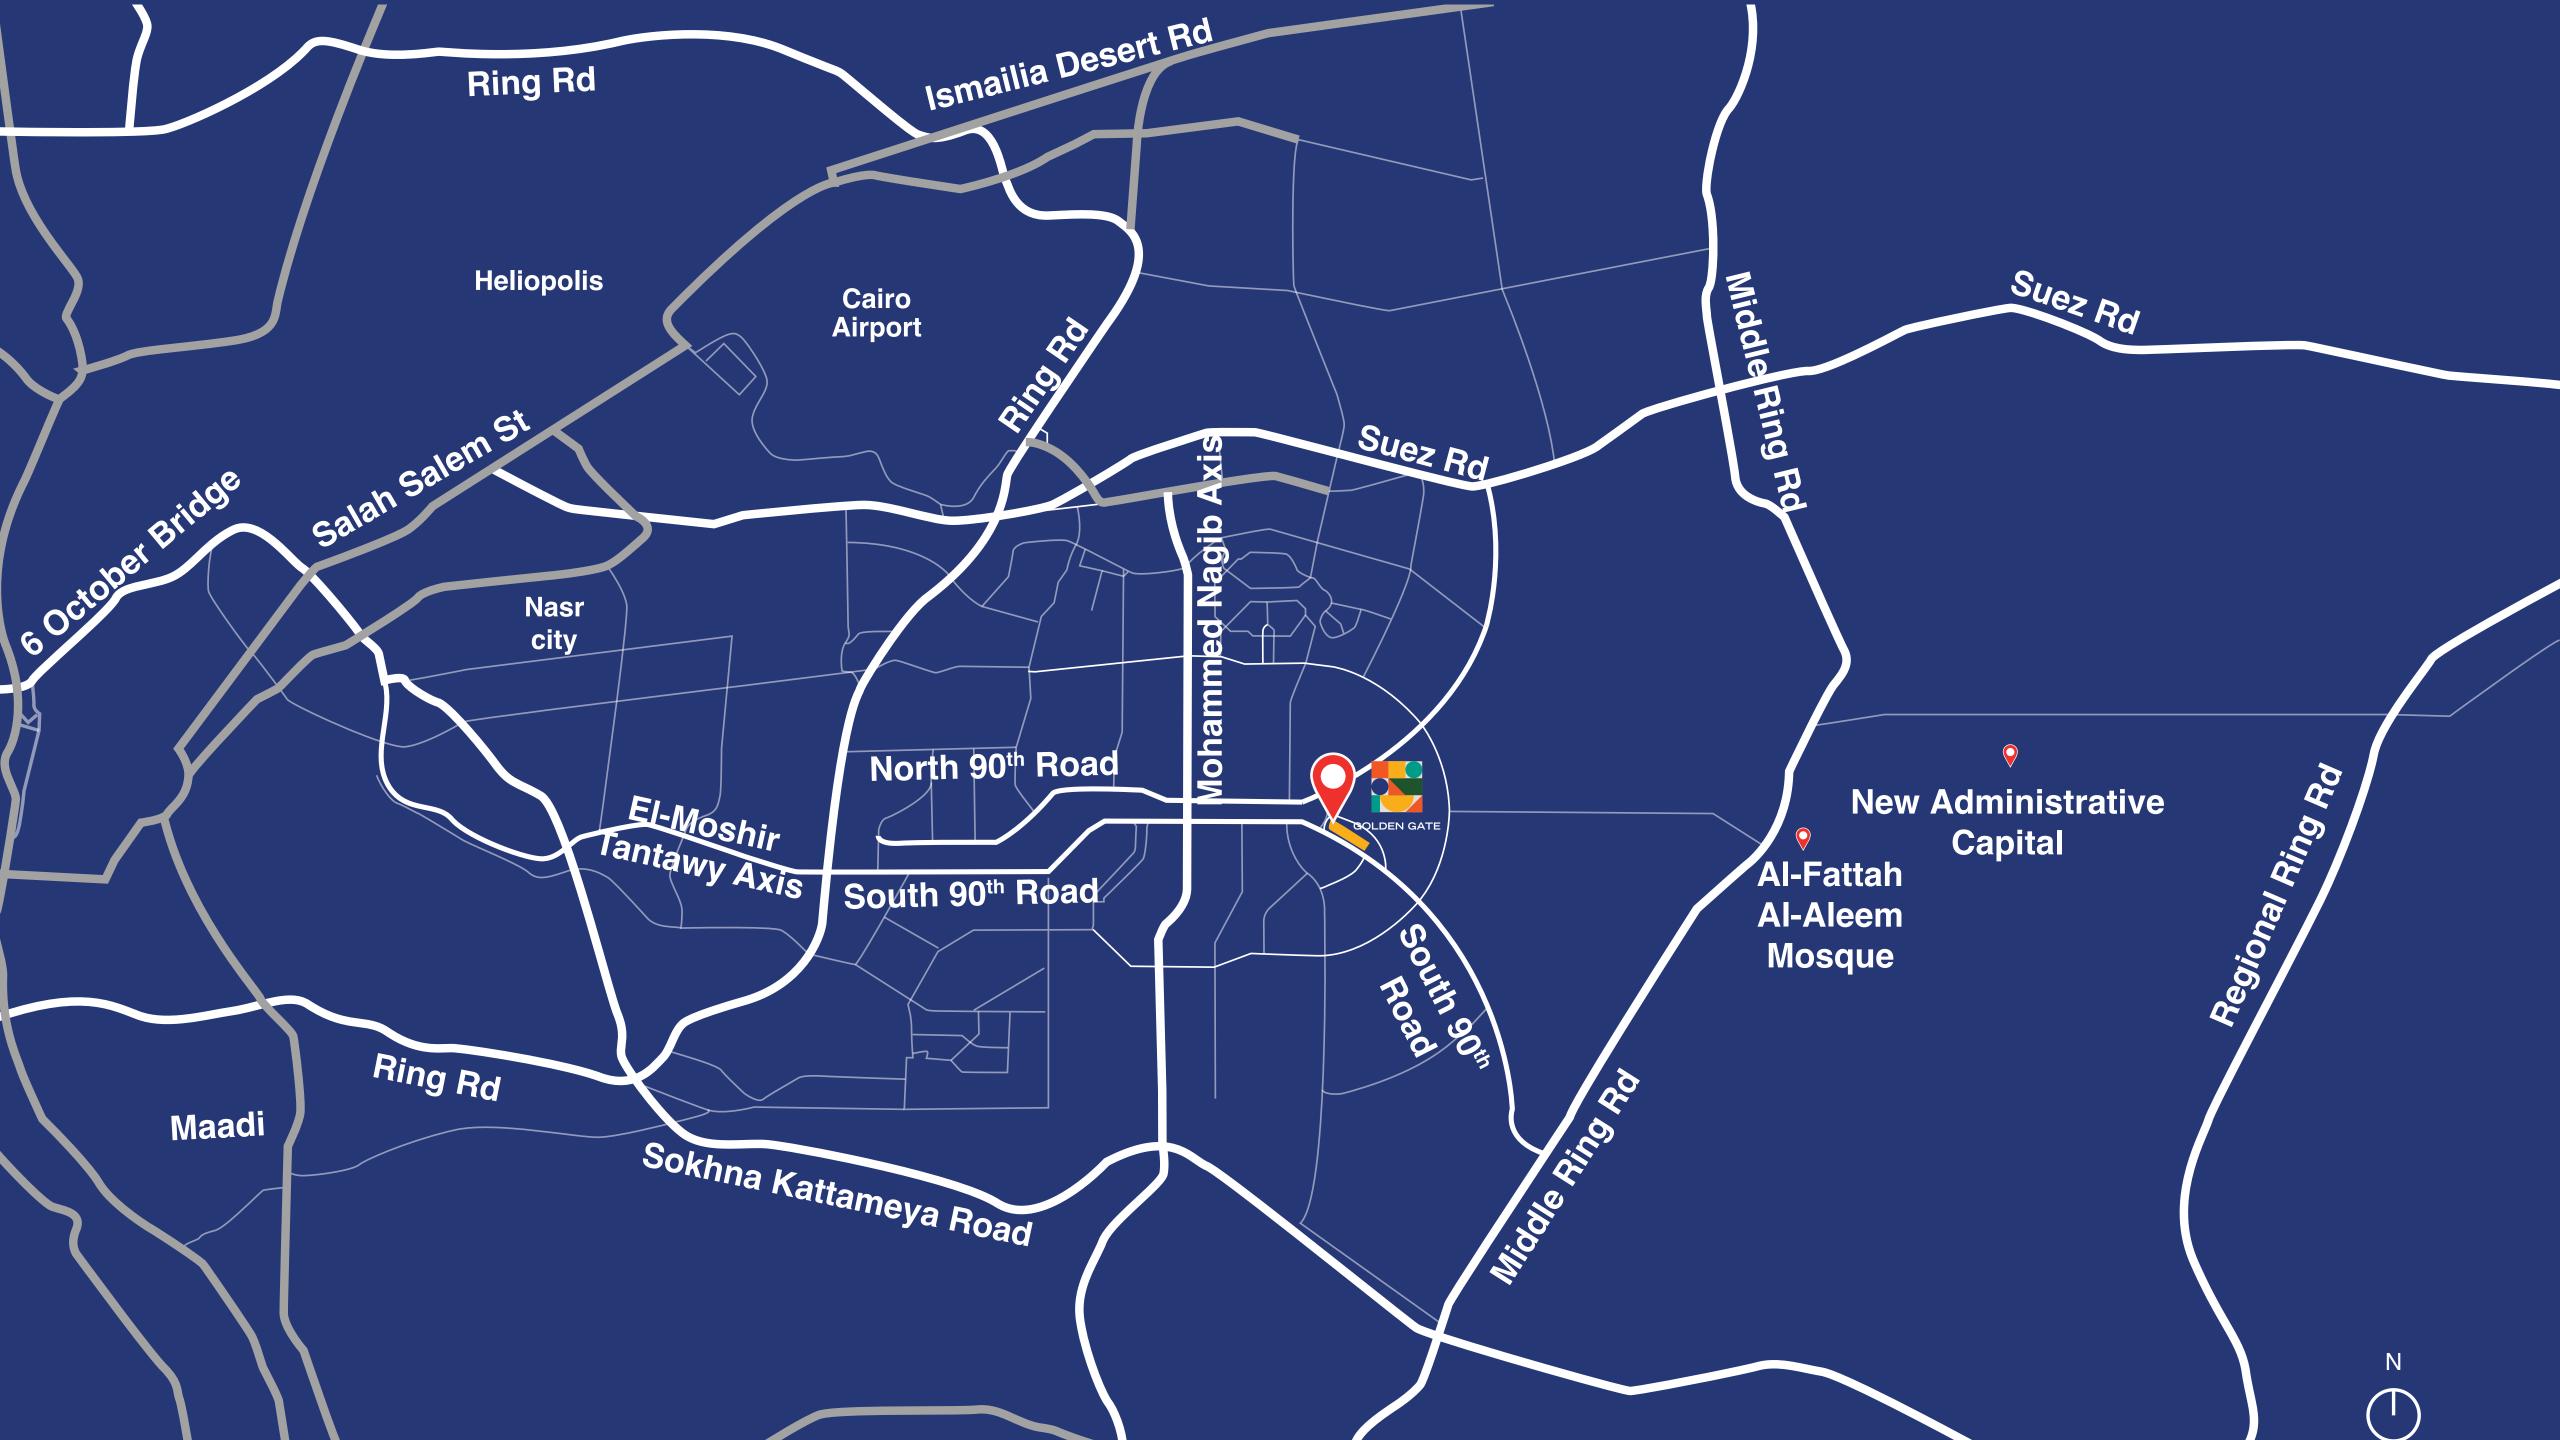

# 

Boasting the longest facade, overlooking South 90<sup>th</sup> St., Golden Gate is smartly interconnected to four main access roads while enjoying a strategic location on the main road leading in and out of the 5<sup>th</sup> Settlement. The development directly faces the AUC from the opposite side and is ideally situated 800 meters away from the nearest monorail station, connecting Greater Cairo's East and West with cutting-edge trains every 90 seconds. Golden Gate proudly sets itself a central business hub and a thriving retail haven, easily accessible by more than 20 residential compounds that lie within a 5 km radius.