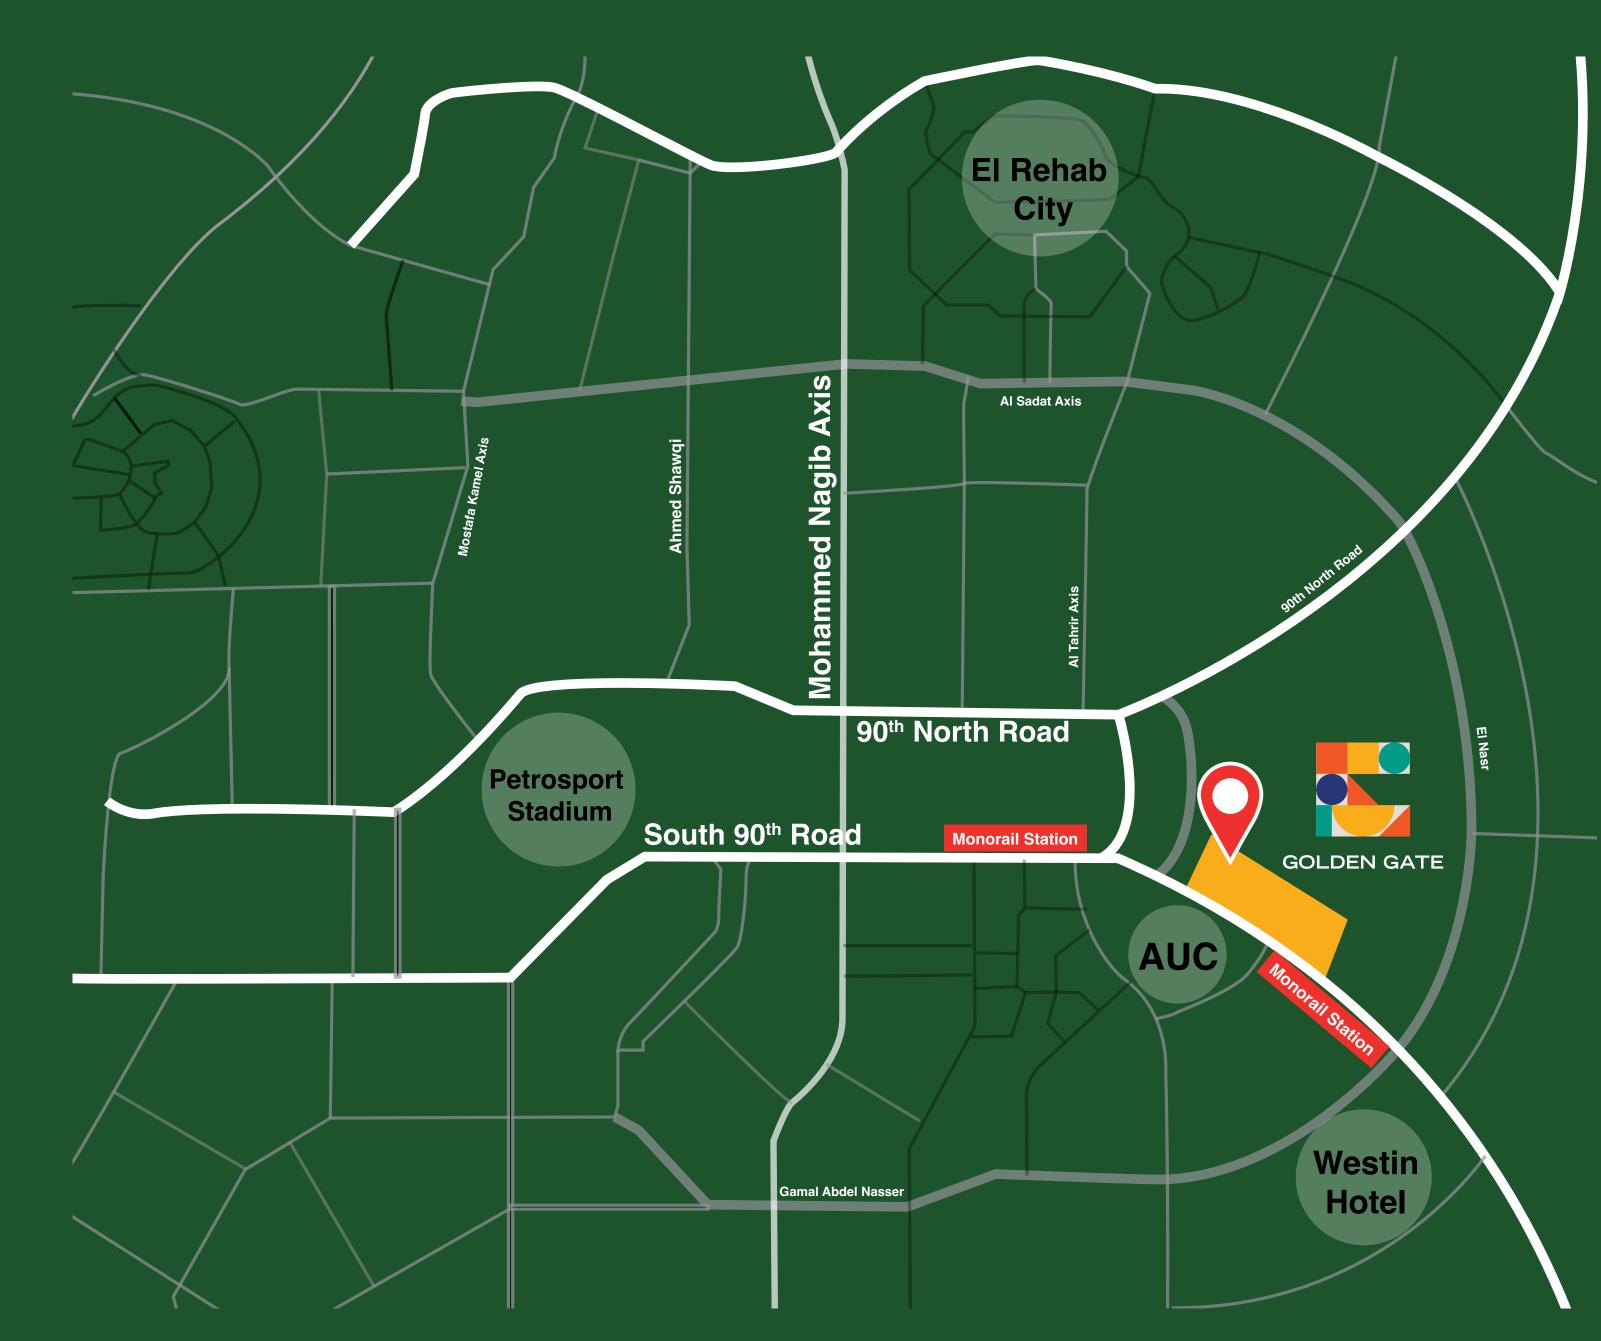

# 

Boasting the longest facade, overlooking South 90<sup>th</sup> St., Golden Gate is smartly interconnected to four main access roads while enjoying a strategic location on the main road leading in and out of the 5<sup>th</sup> Settlement. The development directly faces the AUC from the opposite side and is ideally situated 800 meters away from the nearest monorail station, connecting Greater Cairo's East and West with cutting-edge trains every 90 seconds. Golden Gate proudly sets itself a central business hub and a thriving retail haven, easily accessible by more than 20 residential compounds that lie within a 5 km radius.

## GOLDEN GATE, AN UNPARALLELED ADDRESS TO THRIVE IN THE HEART OF NEW CAIRO'S GOLDEN SQUARE

# LAND NATION NATION

Planned with the community's ultimate convenience in mind, Golden Gate sets a new benchmark in seamless accessibility, thanks to an unrivaled location overlooking South 90<sup>th</sup> St., powered by an abundant varietyofsignature experiences within reach, wherever you are in Cairo.

# AN UNPARALLELED ADDRESS TO THRIVE SOUTH 90<sup>TH</sup> ST. NEW SOULFUL DOWNTOWN

Designed to be one of the biggest, yet human scale, mixed use projects in New Cairo. A tailored experience for shopping, working, and playing, erected in one of the most prominent locations, the Golden Square. Golden Gate represents a unique transit-oriented development, as it creates a pedestrian, mixed use community, with close proximity to two monorail stations.