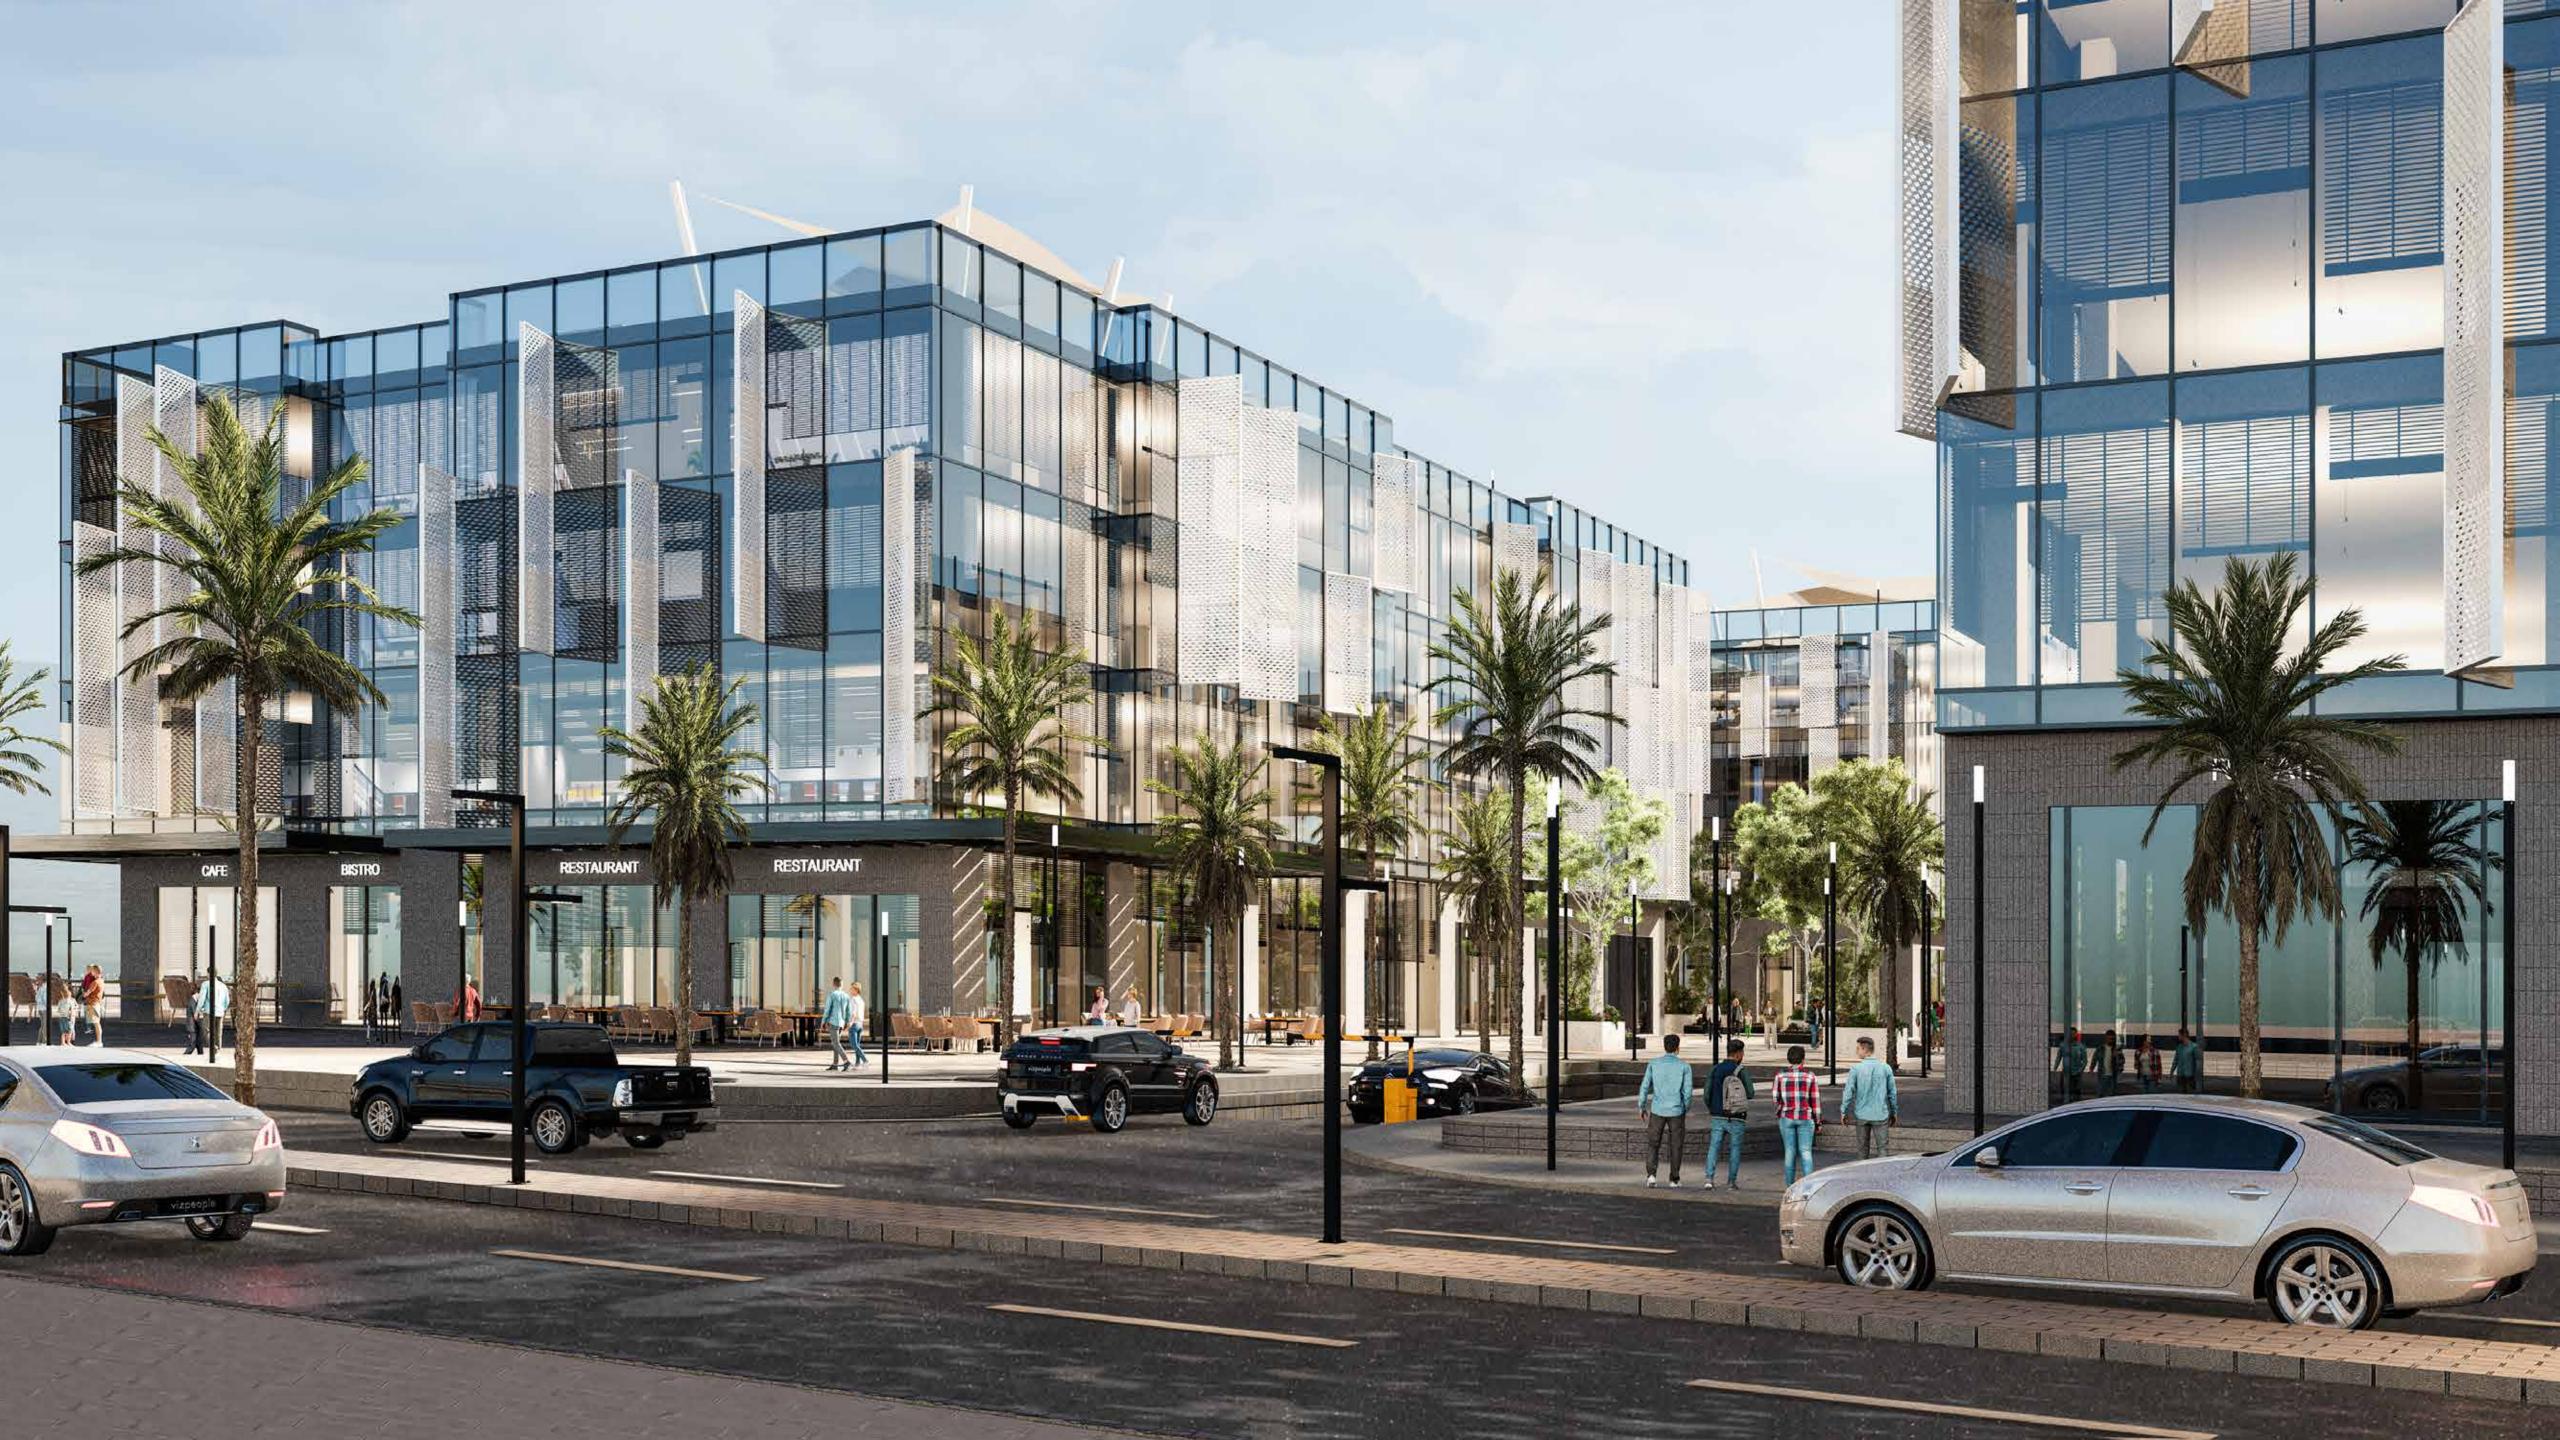

# AN UNPARALLELED ADDRESS TO THRIVE SOUTH 90<sup>TH</sup> ST. NEW SOULFUL DOWNTOWN

Designed to be one of the biggest, yet human scale, mixed use projects in New Cairo. A tailored experience for shopping, working, and playing, erected in one of the most prominent locations, the Golden Square. Golden Gate represents a unique transit-oriented development, as it creates a pedestrian, mixed use community, with close proximity to two monorail stations.

Experience the interwoven qualities between work and retail, through a walkable, sociable downtown street, that will become the heart of the city with its' strong sense of pride and history, deeply rooted but forward thinking, evoking a true sense of belonging.

An upscale transition from every day's rapid movement into a convenient humane pace, showcasing the sustainable and environmental qualities of an open-air commercial habitat. Created within the distinctive passageways joining the inner courts, diffused between the built envelopes, which enclose open-air pockets, devoted to being social nodes, inhibited by multitude of pop-up kiosks, adapting to seasonal trending demands.