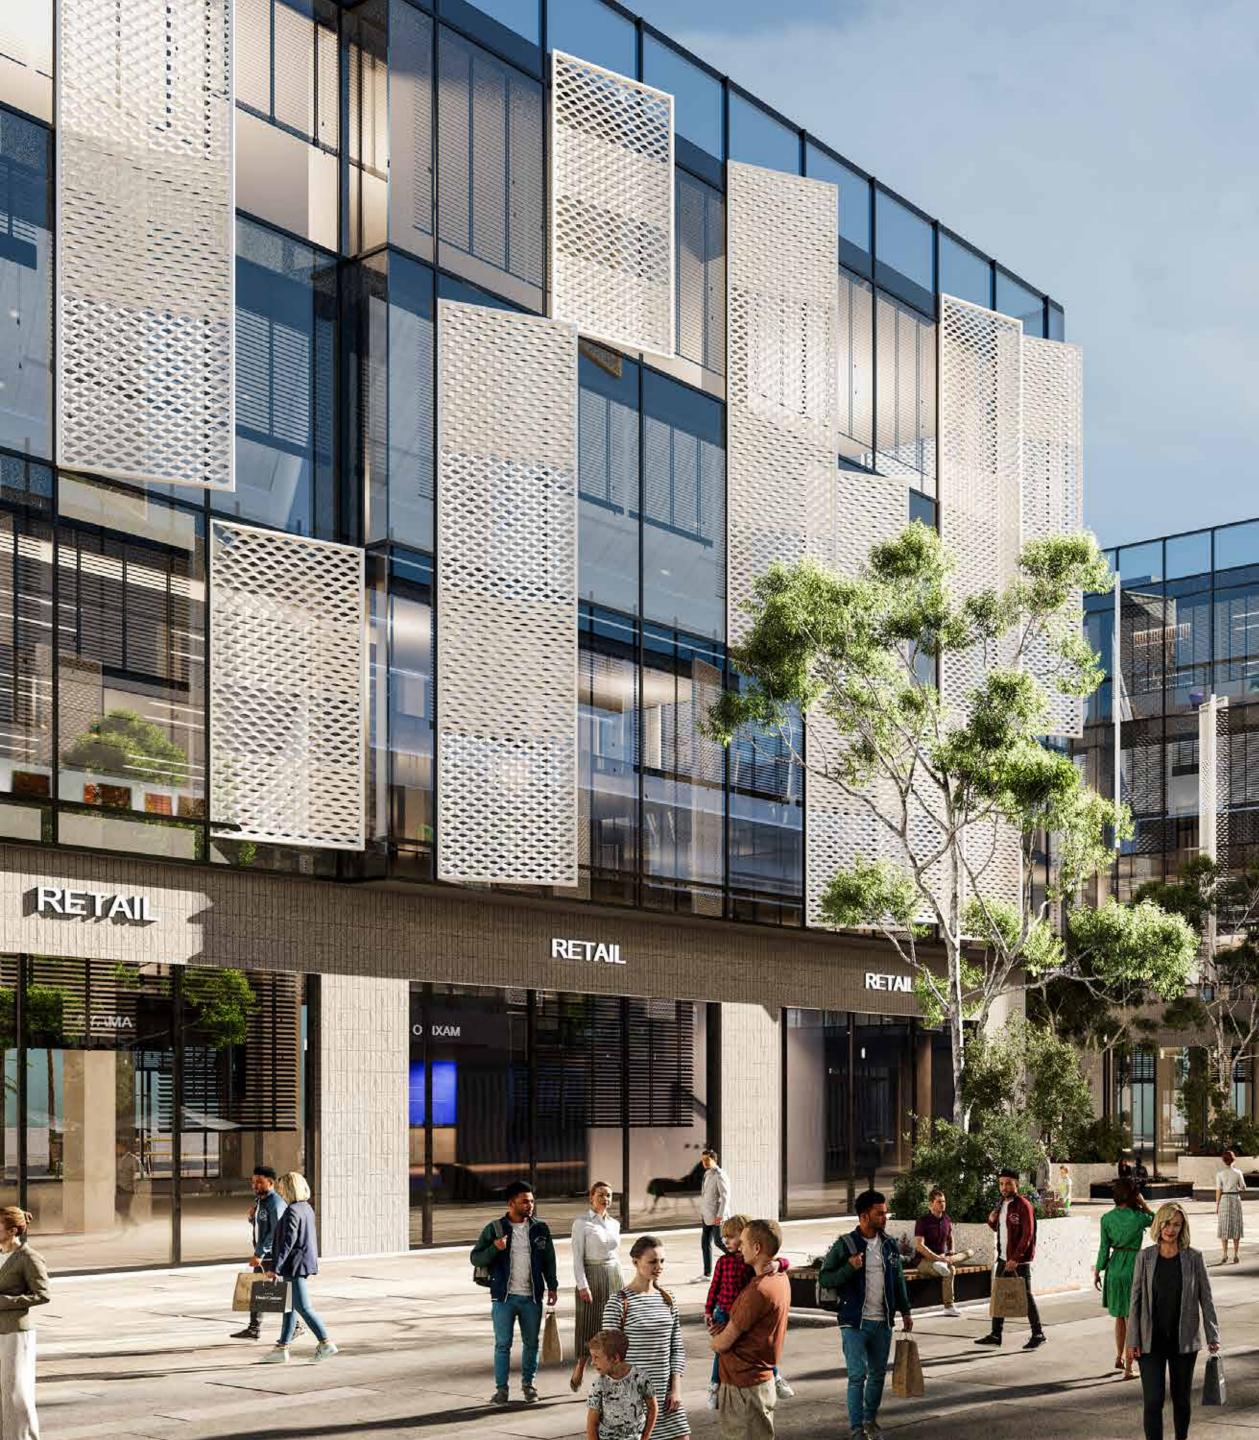

# STAND-ALONE OFFICE SPACES INSPIRING BUSINESS GROWTH

Golden Gate offers an exclusive opportunity for business professionals and forwardthinking brains to exponentially grow and network in a collaborative work environment where retail luxuries redefine business unusual, every single day.

Mindfully located on two ends of the land, Golden Gate's 4 floor stand alone office buildings introduce a fresh outtake on business unusual, thanks to unique clusters that shape a contemporary business park where support retail delights reign on the ground floor. Boasting sleek facades with sweeping glass windows, all offices invite changing scenery and natural day light inside while benefiting from interactive and an open retail zone in their heart. Ideal for large corporations and rising businesses alike, Golden Gate's stand alone offices are synonymous with ultimate flexibility, thanks to a wide range of spaces to suit every industry type.